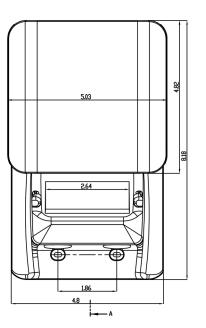

: a frame with screw couplings for electric, control, or data sockets which houses the plugs within; and a sliding cover lid.

The product is distributed with one preinstalled Leviton<sup>®</sup> electrical outlet (SKU:T5325-205-0DW Tamper Resistant) and four fixing screws for the recessed box.

Hide creates a volume deficit of 7.33 cubic inches into the recessed box.

#### Frames for recessed outlets - MEASURES (in inches)

#### Main features

Frame and cover are constructed of flame-retardant PC.

#### Socket connection compatibility

Screw connection compatible with electrical outlet with 3,28" (+/-0,01) wheelbase and front panel 2,64" x 1,32"

#### Regulatory compliance UL E503894

Color Matt White

For any other product information please visit our website www.hideelectricsupply.com





EATION