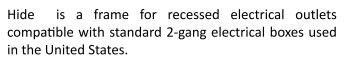

# CREATION LLC

## HDE SKU: HU01W

### Frame for recessed outlets TECHNICAL FEATURES



The innovative design consists of two elements: a frame with screw couplings for electric, control, or data sockets which houses the plugs within; and a sliding cover lid.

The product is distributed with one preinstalled Leviton<sup>®</sup> electrical outlet (SKU:T5325-205-0DW Tamper Resistant) and four fixing screws for the recessed box.

Hide creates a volume deficit of 7.33 cubic inches into the recessed box.

#### Frames for recessed outlets - MEASURES (in inches)

#### Main features

Frame and cover are constructed of flame-retardant PC.

#### Socket connection compatibility

Screw connection compatible with electrical outlet with 3,28" (+/-0,01) wheelbase and front panel 2,64" x 1,32"

#### Regulatory compliance UL E503894

Color Matt White

For any other product information pleas