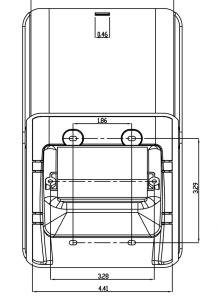

#### Frames for recessed outlets - MEASURES (in inches)

#### Socket connection compatibility

Screw connection compatible with electrical outlet with 3,28" (+/-0,01) wheelbase and front panel 2,64" x 1,32"