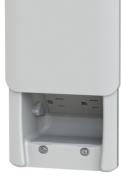

### Frame for recessed outlets TECHNICAL FEATURES

The innovative design consists of two elements: a frame with screw couplings for electric, control, or data sockets which houses the plugs within; and a sliding cover lid.

The product is distributed with one preinstalled Leviton<sup>®</sup> electrical outlet (SKU:T5325-205-0DW Tamper Resistant) and four fixing screws for the recessed box.

Hide creates a volume deficit of 7.33 cubic inches into the recessed box.