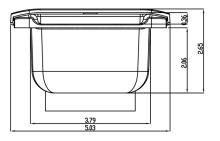

a frame with screw couplings for electric, control, or data sockets which houses the plugs within; and a sliding cover lid.

The product is distributed with one preinstalled Leviton<sup>®</sup> electrical outlet (SKU:T5325-205-0DW Tamper Resistant) and four fixing screws for the recessed box.

Hide creates a volume deficit of 7.33 cubic inches into the recessed box.

#### Frames for recessed outlets - MEASURES (in inches)

#### Main features

Frame and cover are constructed of flame-retardant PC.

#### Socket connection compatibility

Screw connection compatible with electrical outlet with 3,28" (+/-0,01) wheelbase and front panel 2,64" x 1,32"

#### Regulatory compliance UL E503894

Color Matt White

For any other product information please visit our website www.hideelectricsupply.com





EATION