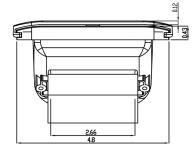

#### Frames for recessed outlets - MEASURES (in inches)

#### Socket connection compatibility

Screw connection compatible with electrical outlet with 3,28" (+/-0,01) wheelbase and front panel 2,64" x 1,32"